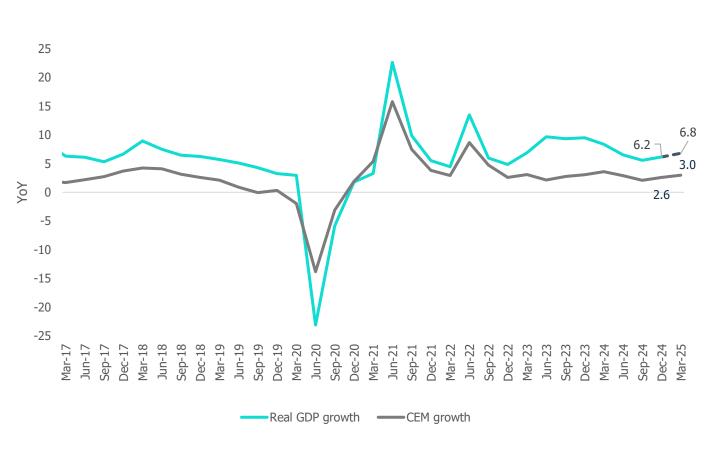

## CareEdge Economic Meter (CEM) Indicates Recovery in Growth Momentum in Q4 FY25

- CEM expanded by 3.0% YoY in Q4 FY25 higher than 2.6% growth in Q3 FY25, indicating uptick in economic activity.
- The CEM is further analysed through a machine learning method to analyse and project the expected YoY GDP growth for Q4 FY25.
- According to our model, real GDP growth for Q4 FY25 is projected to be 6.8%. This quarterly performance brings the full-year FY25 GDP growth to 6.3%, slightly lower than our earlier forecast of 6.4%.
- GVA growth for Q4 FY25 is projected at 6.5%.

Source: CareEdge

Note: CareEdge Economic Meter (CEM) is a factor-based index covering 40 high-frequency economic indicators as well as policy variables to track the state of the economy.